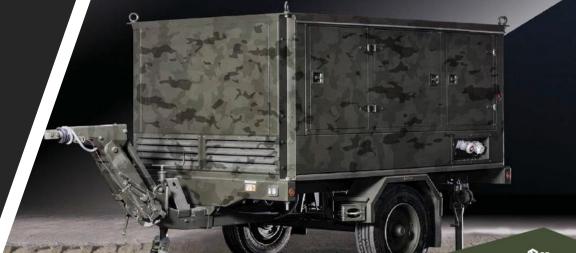

#### **GEN SETS**

- Diesel generators
- Gas generators
- Hybrid Microgeneration Systems
- Marine generators
- Light towers

#### Applications:

- Oil & gas
- Nuclear
- Distribution
- Medium voltage
- CHP
- Black start
- Dual frequeny
- Military