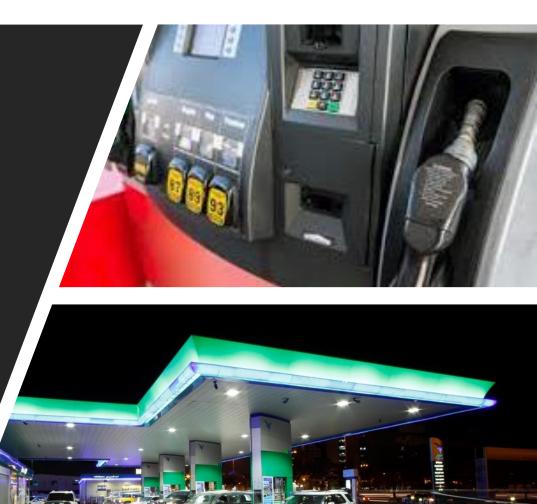

#### **COMMERCIAL FUEL STATION**

 Projects suitable for complete public pump stations with 4, 6, 12 or more dispensers systems, shop, carwash and of course a complete security and video control systems.