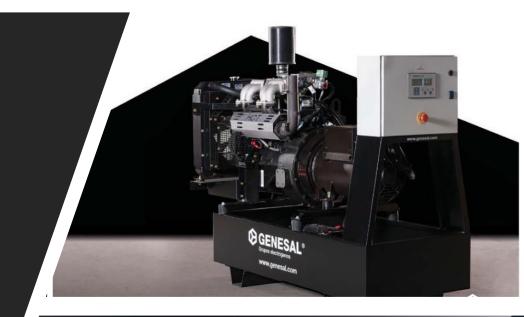

#### **GEN SETS**

- Diesel generators
- Gas generators
- Hybrid Microgeneration Systems
- Marine generators
- Light towers

#### Applications:

- Oil & gas
- Nuclear
- Distribution
- Medium voltage
- CHP
- Black start
- Dual frequeny
- Military