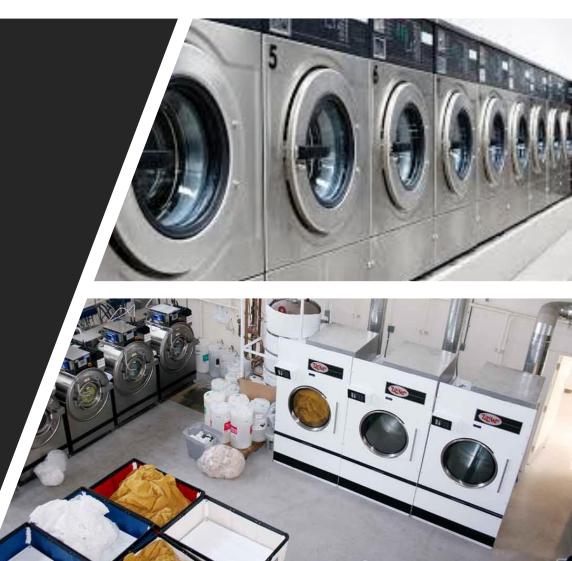

## LAUNDRY SOLUTIONS

- From household to commercial laundry... to Industrial Laundry...
  - Washing
  - Drying
  - Flatwork
  - Finishing
  - Irons & tables
  - Auxiliary equipment